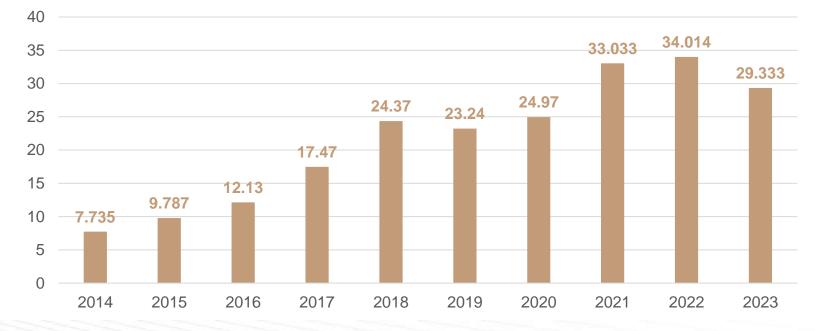

### **Figures from Financial Statement** 2023

In 2023, Shanying International's operating revenue reached 29.333 billion RMB. The net operating cash flow was 3.167 billion RMB.

8.12 million tons

Full-year output of paper BU increased by 10.35% YOY

Over 2 billion | Full-year gross profit square metres

margin of packaging BU increased by 2.69% YOY

Shanying International's Business Revenue in the past 10 years (Unit: 1 billion RMB)