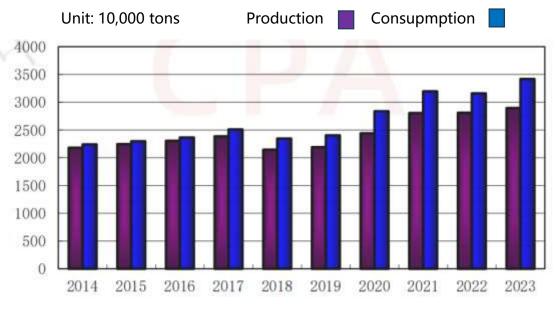

#### China 's production and consumption of containerboard & fluting from 2014 to 2023

#### Containerboard

2023' s production 28.95 million tons, an increase of 3.02% over the previous year; Consumption was 34.18 million tons, an increase of 8.20% over the previous year. From 2014 to 2023, the average annual growth rate of

production is 3.20% and the average annual growth rate of consumption is 4.81%.

#### Fluting

2023' s production 29.15 million tons, an increase of 5.23% over the previous year; Consumption was 32.72 million tons, an increase of 8.70% over the previous year.

From 2014 to 2023, the average annual growth rate of production is 3.41%, and the average annual growth rate of consumption is 4.77%.