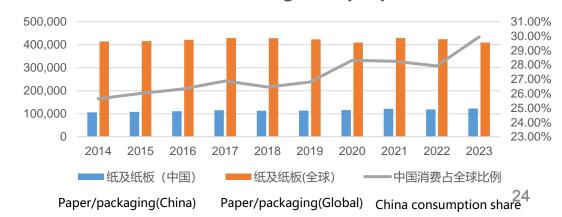

### The future consumption growth trend of paper and packaging paper

Industry space: From 1996 to 2023, the proportion of China's paper and packaging consumption in global consumption increased rapidly from 10.8% to about 30%. During the epidemic period (2020~2022), consumption still maintained an upward trend;

At present, China's per capita consumption of paper and packaging is less than half of the developed countries, in 2023, China's per capita consumption of paper and cardboard is 93.37 kg, and there is still a large room for improvement in the future.

According to Fastmarkets RISI, China's paper and packaging industry will continue to maintain a growth rate of more than 3% in the next five years, including packaging paper growth rate of more than 4%

#### China's consumption share and the global share