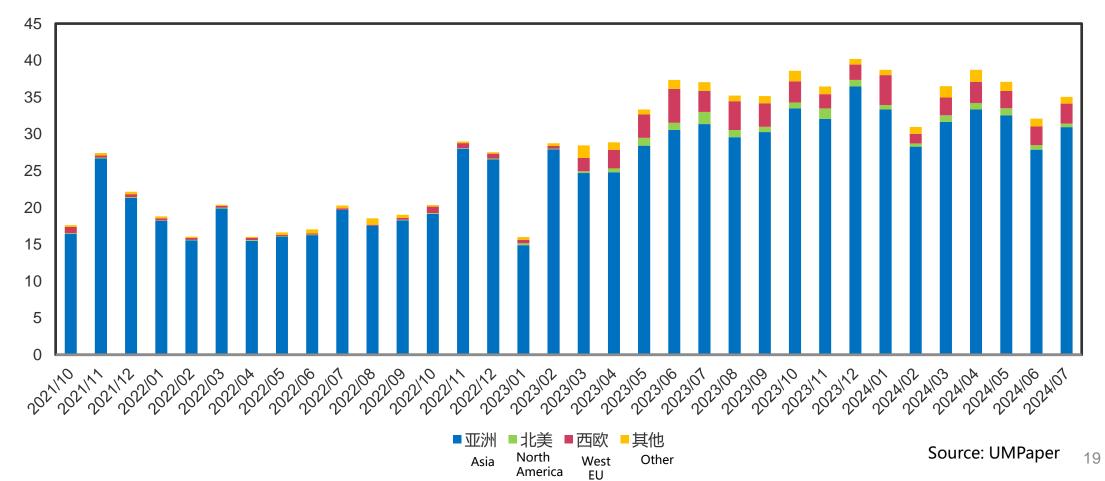

Overseas new capacity to stimulate the growth of imported paper: imported kraftliner growth of 23%

From January to July this year, China imported 2.49 million tons of recycled containerboard, a year-on-year increase of 19%

Since the import of waste paper to zero in 2020, some Chinanese paper mills have invested in Southeast Asia, and this part of the production capacity has been gradually put into operation in the past two or three years, resulting in a large number of recycled containerboard from Southeast Asia being imported to China, impacting the domestic high-end market.