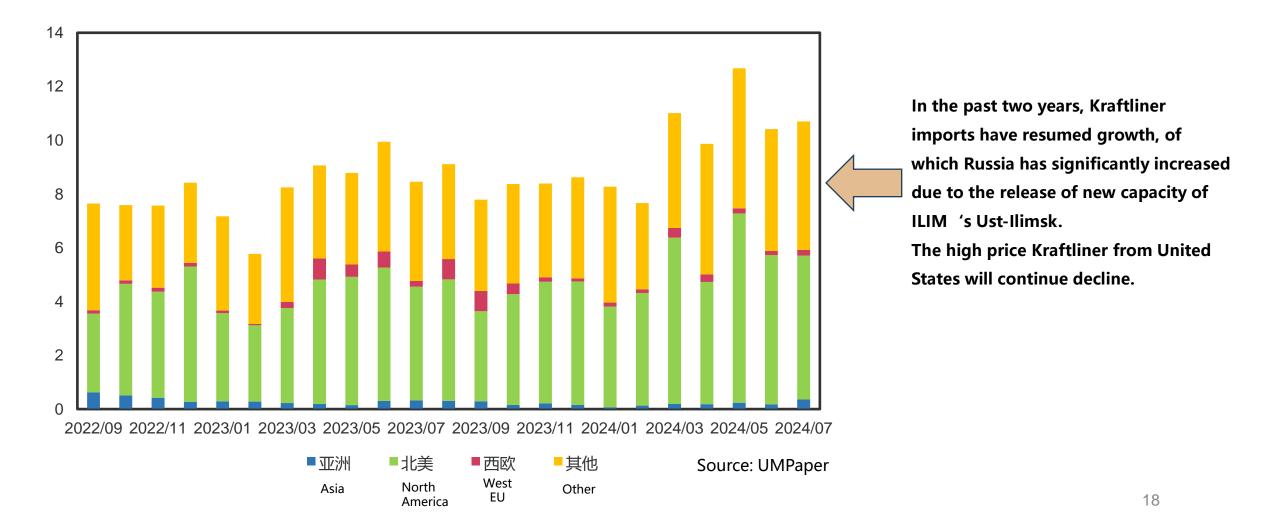

Overseas new capacity to stimulate the growth of imported paper: imported kraftliner growth of 23%

From January to July this year, China imported 2.49 million tons of recycled containerboard, a year-on-year increase of 19%

Kraftliner: US prices continue to rise, imports decline more; Russia' s kraftliner performance eye-catching, DAP price is about 4300