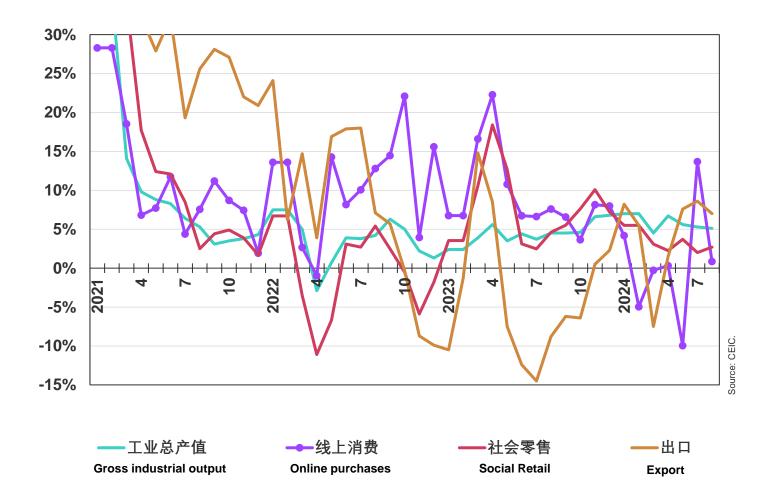

### 2. Market demand analysis

The rebound in domestic containerboard corrugated demand is weak, and the peak season is not prosperous.

The post-pandemic recovery of goods and services has been uneven, with services recovering relatively quickly, but product consumption recovering relatively slowly, and consumer confidence is sluggish.

High inflation in overseas developed countries suppresses product demand, resulting in pressure on the China export sector, while changes in the structure of export products also affect carton demand.

It remains to be seen how effective the government's new round of stimulus policies will work, and it will take time, and the current domestic PMI is still in the contraction range below 50.