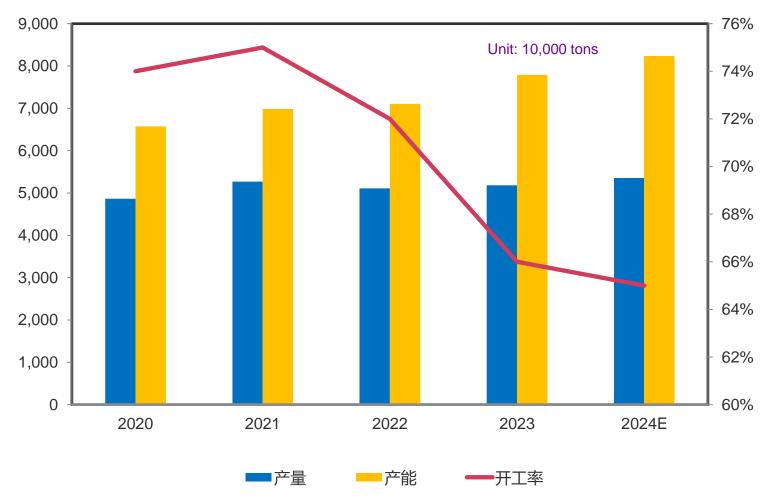

### Difficult to improve the situation of mill's operating rate in the short term

It is difficult to convert 100% new capacity into production: 1)Insufficient support on the demand side 2) The operating rate is down

#### The market supply is sufficient, and China packaging paper output has increased by only 2%

1. The market shutdown is relatively reduced: the Spring Festival is normally shut down, and big mills are less shut down after the festival **2**. But in the same period, as of August this year, the new production capacity continued to grow by 3.55 million tons, making the overall operating rate of the industry is still declining, and the closure of small and medium-sized factories in the region began to appear