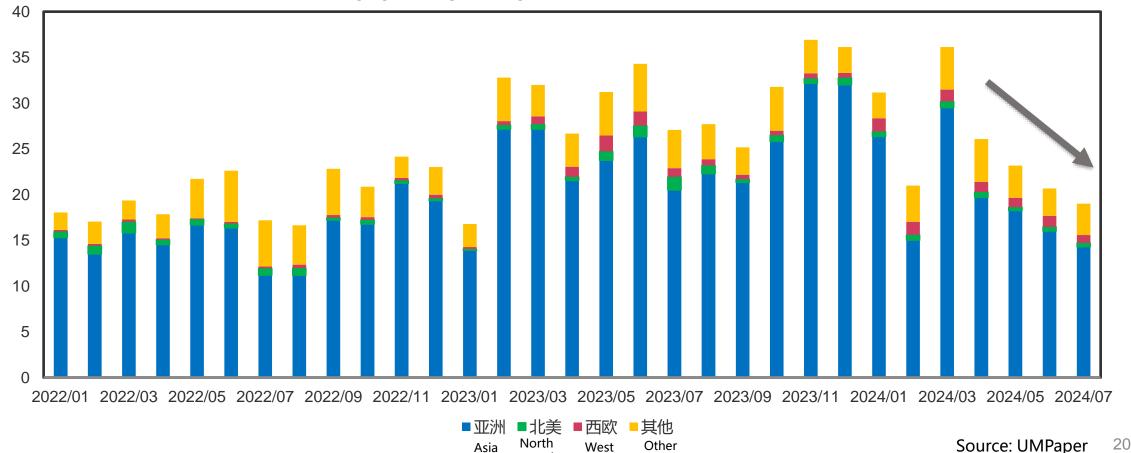

Fluting imports fell month-on-month, with a total of 1.77 million tons of fluting imports in the first seven months, a year-on-year decrease of 9%.

Different from recycled containerboard, China fluting imports declined significantly in recent months, mainly because China fluting prices are at historical locations, plus the continued appreciation of the US dollar, and importers continue to lose money