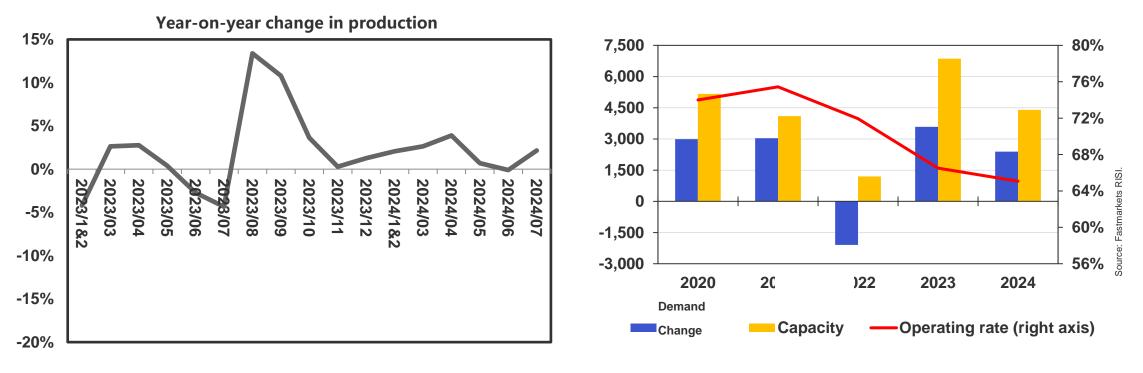

#### The market supply is sufficient, and China packaging paper output has increased by only 2%

1. The market shutdown is relatively reduced: the Spring Festival is normally shut down, and big mills are less shut down after the festival **2**. But in the same period, as of August this year, the new production capacity continued to grow by 3.55 million tons, making the overall operating rate of the industry is still declining, and the closure of small and medium-sized factories in the region began to appear

From January to August this year, the China packaging paper added 3.55 million tons of production capacity, and the actual annual new production capacity is expected to exceed 5 million tons.

In 2025 and after the packaging paper production capacity is still large