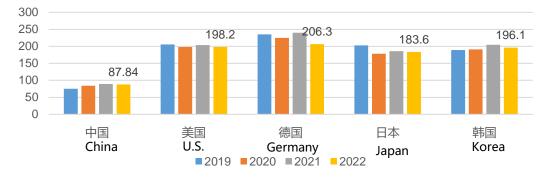

At present, China's per capita consumption of paper and packaging is less than half of the developed countries, in 2023, China's per capita consumption of paper and cardboard is 93.37 kg, and there is still a large room for improvement in the future.

# Consumption of paper and packaging paper per capita by countries (kg)