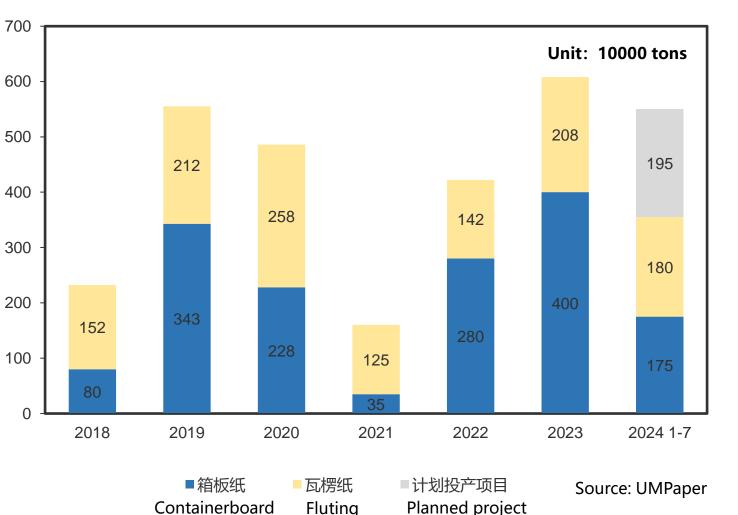

### 3. Market supply analysis

Sufficient supply: In recent years, a large number of new production capacity

In the past five years, with the exception of 2021, the annual added capacity of the rest of the year has been 4-5 million tons, and last year it was more than 6 million tons.

From January to August this year, the China packaging paper added 3.55 million tons of production capacity, and the actual annual new production capacity is expected to exceed 5 million tons.

In 2025 and after the packaging paper production capacity is still large