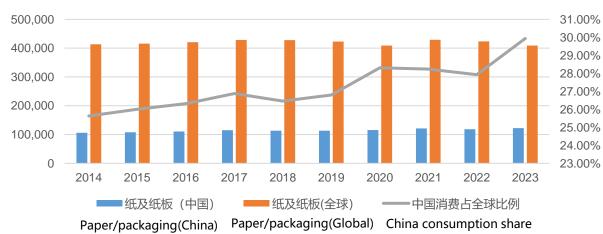

### The future consumption growth trend of paper and packaging paper

Industry space: From 1996 to 2023, the proportion of China's paper and packaging consumption in global consumption increased rapidly from 10.8% to about 30%. During the epidemic period (2020~2022), consumption still maintained an upward trend;

#### China's consumption share and the global share