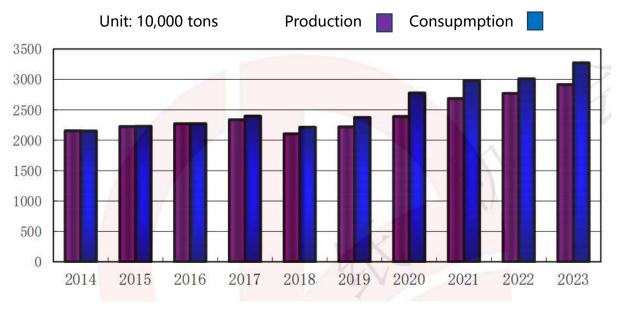

#### China 's production and consumption of containerboard & fluting from 2014 to 2023

#### Containerboard

2023' s production 28.95 million tons, an increase of 3.02% over the previous year; Consumption was 34.18 million tons, an increase of 8.20% over the previous year. From 2014 to 2023, the average annual growth rate of

production is 3.20% and the average annual growth rate of consumption is 4.81%.

#### Fluting

2023' s production 29.15 million tons, an increase of 5.23% over the previous year; Consumption was 32.72 million tons, an increase of 8.70% over the previous year.

From 2014 to 2023, the average annual growth rate of production is 3.41%, and the average annual growth rate of consumption is 4.77%.

Containerboard production & consumption in 2014~2023

Fluitng production & consumption in 2014~2023