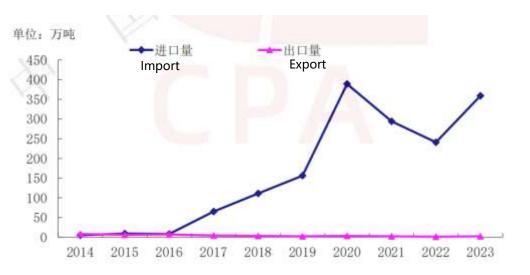

China's containerboard and fluting import and export situation in 2014~2023

Containerboard: net imports of 5.23 million tons in 2023

Fluting: net imports of 3.57 million tons in 2023

Source: China Paper Association

Overseas new capacity to stimulate the growth of imported paper: imported kraftliner growth of 23%

From January to July this year, China imported 2.49 million tons of recycled containerboard, a year-on-year increase of 19%