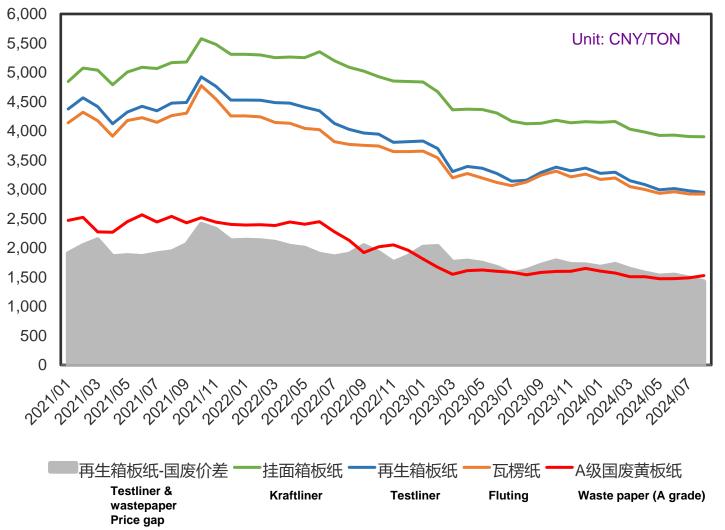

#### Packaging paper market trend

Since 2021, the price has continued to decline and is now close to its historical bottom.

The recent market has an upward trend under the background of the gradual introduction of national stimulus policies, but the sustainability is worth observing

Waste paper market trend

After a sustained sharp decline, although paper mills continue to suppress waste prices this year, the price decline of waste paper(yellow) is limited, and further price suppression will lead to waste paper recycling

Paper mills' margins are extremely compressed