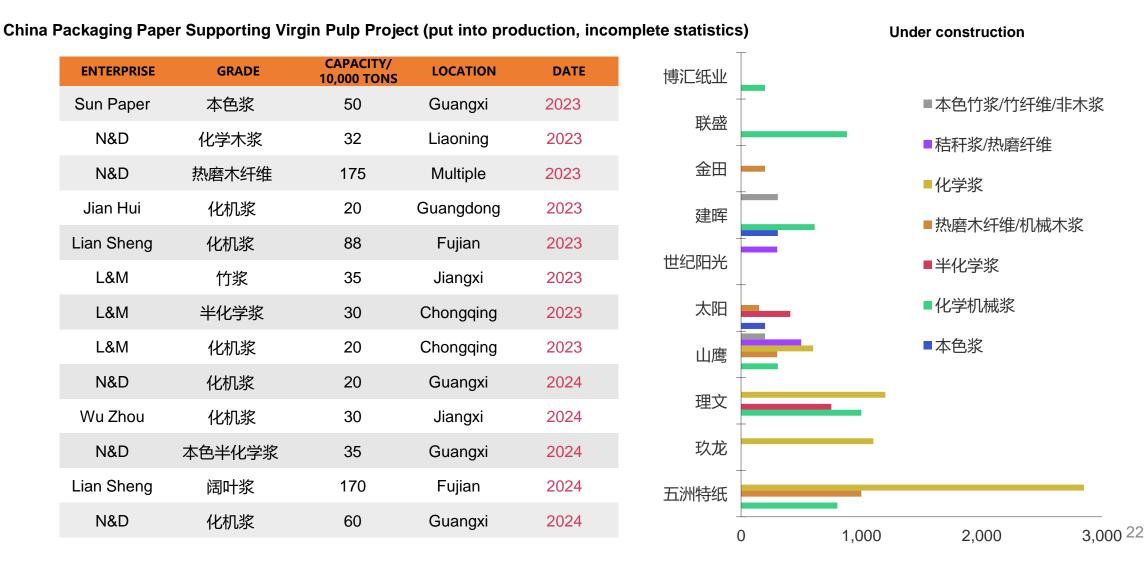

# 5.The challenge of raw materials

Since the ban on the import of waste paper, the quality of China fiber has been seriously affected, and in the past two years, a variety of China fiber raw material projects have been concentrated, superimposing a substantial increase in recycled dry grinding pulp (nearly 5 million tons of imports in 2023).