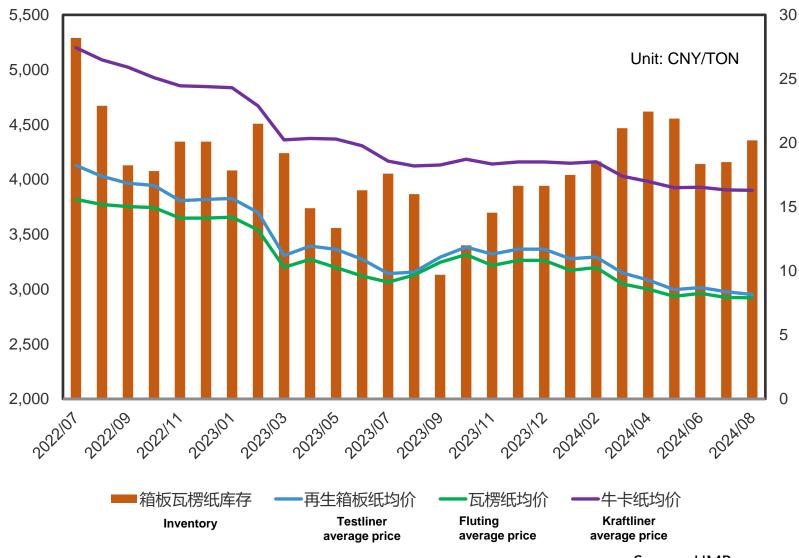

### 1. Market overview and trends

Since the low stock in September last year, the stock of China's paper mills has continued to rise, and has now reached a high level of nearly 20 days

In the same period, the price has gradually decreased, and the paper mill price reduction strategy is still the same, but the effect is diminishing

Under the continuous release of new production capacity, the contradiction between supply and demand in the domestic market continues to be prominent

Source: UMPaper