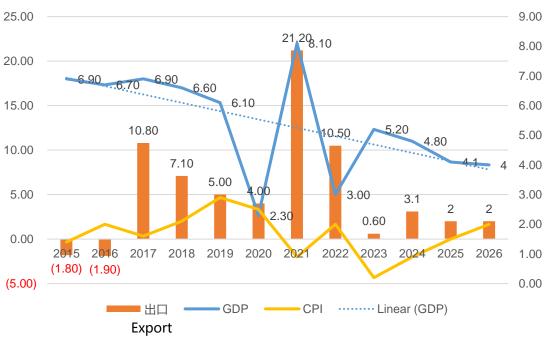

# 6. Looking ahead, challenges remain

As shown in the chart on the right, China's economic forecast based on the World Bank's China Economic Brief shows:

1.GDP growth rate: As China is adversely affected by aging and slower productivity growth, China's GDP growth is expected to slow to 4.5% in 2025 and continue to slow over the medium term, falling to 3.3% by 2029;

2.Export growth: International trade is expected to gradually recover, is expected to 24-25 years growth will recover to about 3.25% per year, and once again in line with global GDP growth guaranteed. But with manufacturing still in the doldrums, the quarterly nature will be more pronounced. And global trade as a share of GDP will remain stable, thanks to a sharp increase in cross-border trade restrictions that hurt trade between the more geographically distant camps;

3.CPI situation: Global inflation will continue to decline, service inflation will last longer, and commodity prices will continue to rise. However, with the gradual cooling of the labor market and the expected decline in energy prices, overall inflation is expected to return to normal levels by the end of 2025.

China's GDP, exports and CPI growth in 2025 and 2026 will be 4.1%/4.0%, 2%/2% and 1.5%/2% respectively.