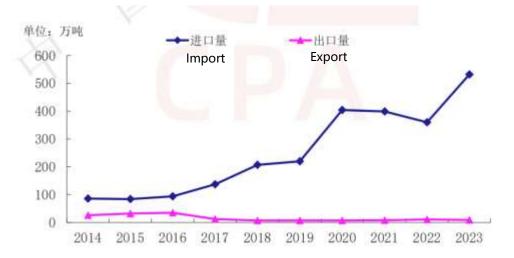

China's containerboard and fluting import and export situation in 2014~2023

Containerboard: net imports of 5.23 million tons in 2023

Fluting: net imports of 3.57 million tons in 2023

Source: China Paper Association

Overseas new capacity to stimulate the growth of imported paper: imported kraftliner growth of 23%

From January to July this year, China imported 2.49 million tons of recycled containerboard, a year-on-year increase of 19%